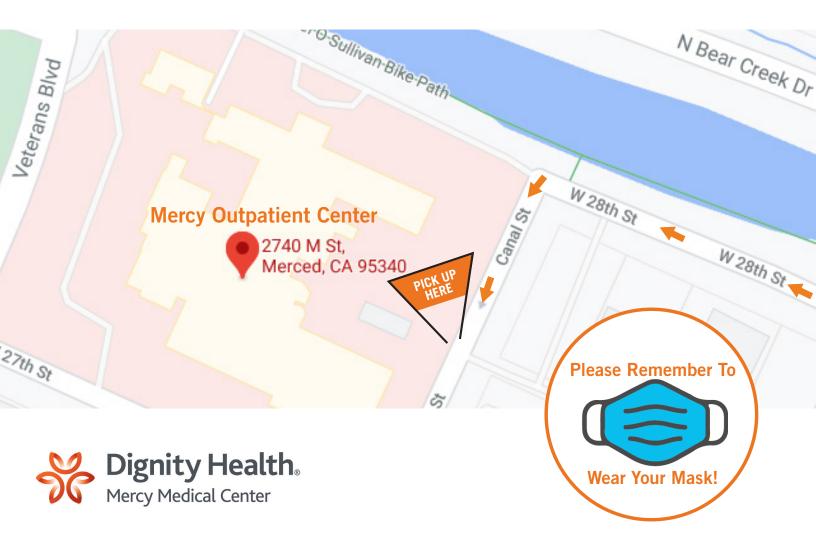

## **Drive-Thru Instructions**

- Race t-shirts and packets can be picked up during one of the dates above at the Mercy Outpatient Center located at 2740 M Street, Merced, CA 95340.
- Please refer to the map below for the flow of traffic. Drive-thru line forms on W. 28th Street and turns left down Canal Street. The orange flag marks the location of the t-shirt and packet distribution.
- For the safety of you and our 5K staff, we ask that your remain in your vehicle and wear a mask.