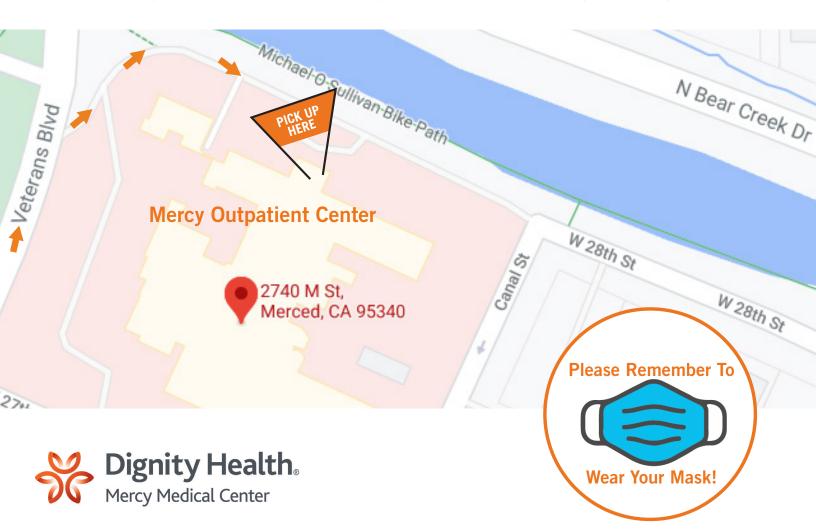

## **Pick-Up Instructions**

- Race t-shirts and packets can be picked up from the Mercy Foundation Office located within the Mercy Outpatient Center at 2740 M Street, Merced, CA 95340.
- Please refer to the map below for recommended parking directions. The Foundation Office is located on the Bear Creek side of the building. You may park in any of the parking stalls and enter through the set of sliding glass doors. Our screening staff will be there to direct you to the Foundation Office.
- For the safety of you and our staff, we ask that you wear a mask when entering the building.